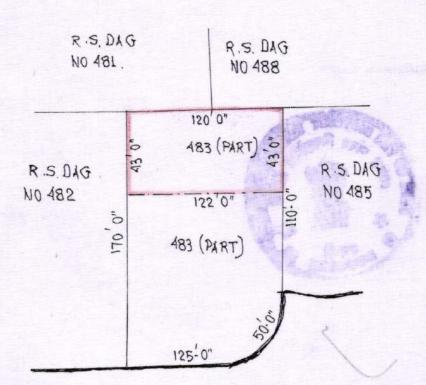

#### THE SCHEDULE

(The Said Land) (PART-I)

ALL THAT the piece and parcel of Sali land admeasuring 12 (Twelve) Satak, more or less in Sabek J.L. No.26, Hal J.L. No.34, Mouza — Srirampur, Krishi Khatian No.49, L.R. Khatian No. 234, R.S. Dag No.483, and L.R. Dag No.452, Police Station — Dadpur, District — Hooghly, District Sub Registry Office — Hooghly, within the Gram Panchayet — Dadpur,

#### (PART-II)

ALL THAT the piece and parcel of Sali land admeasuring 09 (Nine) Satak, more or less in Sabek J.L. No.26, Hal J.L. No.34, Mouza - Srirampur, Krishi Khatian No.49, L.R. Khatian No. 234, R.S. Dag No.498, L.R. Dag No.355, Police Station - Dadpur, District - Hooghly, District Sub Registry Office - Hooghly, within the Gram Panchayet - Dadpur.

AGGEREGATING IN ALL TO ALL THAT the pieces and parcels of Sali land admeasuring 21 (Twenty One) Satak, more or less in Sabek J.L. No.26, Hal J.L. No.34, Mouza - Srirampur, Krishi Khatian No.49, L.R. Khatian No. 234, R.S. Dag Nos. 483 and 498, L.R. Dag Nos. 452 and 355, Police Station - Dadpur, District - Hooghly, District Sub Registry Office - Hooghly, within the Gram Panchayet - Dadpur, and delineated in the Map or Plan annexed hereto and boardered in colour RED thereon and butted and bounded in the manner as follows:

ON THE NORTH

By Agricultural Land in R.S. Dag No.

ON THE EAST

By Agricultural Land R.S. Dag No.

ON THE SOUTH

By Agricultural Land R.S. Dag No.

ON THE WEST

By Agricultural Land R.S. Dag No.