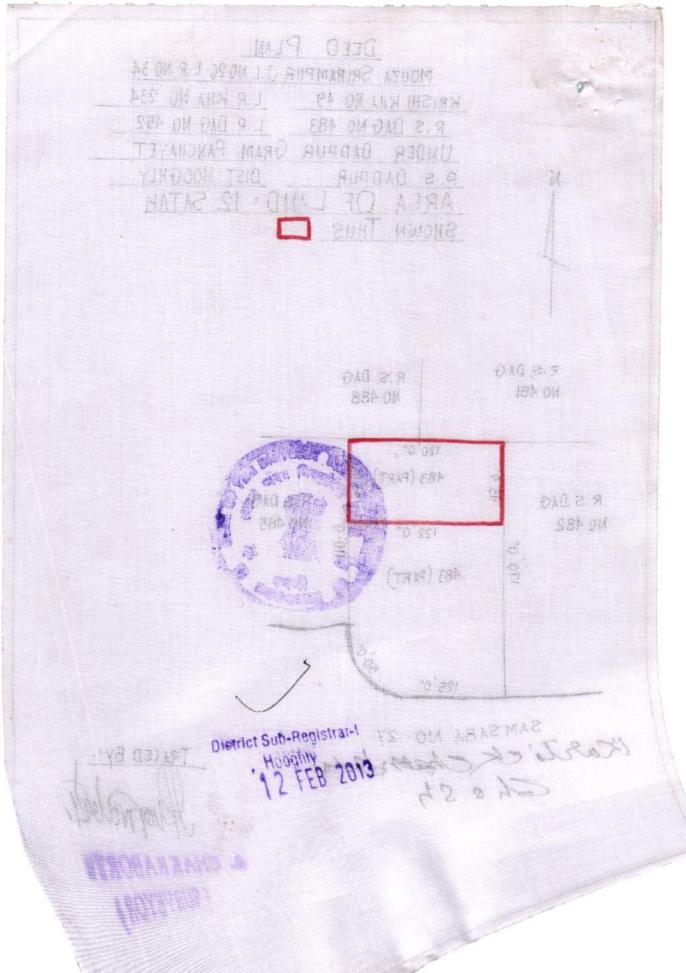

#### THE SCHEDULE

(The Said Land) (PART-I)

ALL THAT the piece and parcel of Sali land admeasuring 12 (Twelve) Satak, more or less in Sabek J.L. No.26, Hal J.L. No.34, Mouza — Srirampur, Krishi Khatian No.49, L.R. Khatian No. 234, R.S. Dag No.483, and L.R. Dag No.452, Police Station — Dadpur, District — Hooghly, District Sub Registry Office — Hooghly, within the Gram Panchayet — Dadpur,

#### (PART-II)

ALL THAT the piece and parcel of Sali land admeasuring 09 (Nine) Satak, more or less in Sabek J.L. No.26, Hal J.L. No.34, Mouza - Srirampur, Krishi Khatian No.49, L.R. Khatian No. 234, R.S. Dag No.498, L.R. Dag No.355, Police Station - Dadpur, District - Hooghly, District Sub Registry Office - Hooghly, within the Gram Panchayet - Dadpur.

AGGEREGATING IN ALL TO ALL THAT the pieces and parcels of Sali land admeasuring 21 (Twenty One) Satak, more or less in Sabek J.L. No.26, Hal J.L. No.34, Mouza - Srirampur, Krishi Khatian No.49, L.R. Khatian No. 234, R.S. Dag Nos. 483 and 498, L.R. Dag Nos. 452 and 355, Police Station - Dadpur, District - Hooghly, District Sub Registry Office - Hooghly, within the Gram Panchayet - Dadpur, and delineated in the Map or Plan annexed hereto and boardered in colour RED thereon and butted and bounded in the manner as follows:

ON THE NORTH

By Agricultural Land in R.S. Dag No.

ON THE EAST

By Agricultural Land R.S. Dag No.

ON THE SOUTH

By Agricultural Land R.S. Dag No.

ON THE WEST

By Agricultural Land R.S. Dag No.